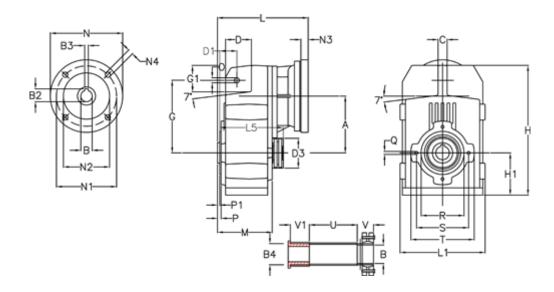

## **Measures**

| A = 150.50 | D1 = 54.0  | I5 = 180.0  | P1                                         | = 3.5    | V =  |
|------------|------------|-------------|--------------------------------------------|----------|------|
| B = 36     | d3 = 90    | M = 125.0   | Q                                          | = M10x17 | V1 = |
| B1 = 28    | G = 170    | N = 250     | R                                          | = 110    |      |
| B2 = 31.3  | G1 = 84.0  | N1 = 215    | S                                          | = 130    |      |
| B3 = 8     | H = 326.0  | N2 = 180    | Т                                          | = 150    |      |
| B4 = 35    | H1 = 102.0 | N4 = M12x16 | Tightening torque Nm adapter bushing = 6.0 |          |      |
| C = 20     | L = 255.0  | O = 13      | Tightening torque Nm shrink disc           | = 8.0    |      |
| D = 68.0   | L1 = 210   | P = 6.5     | U                                          | = 95.5   |      |